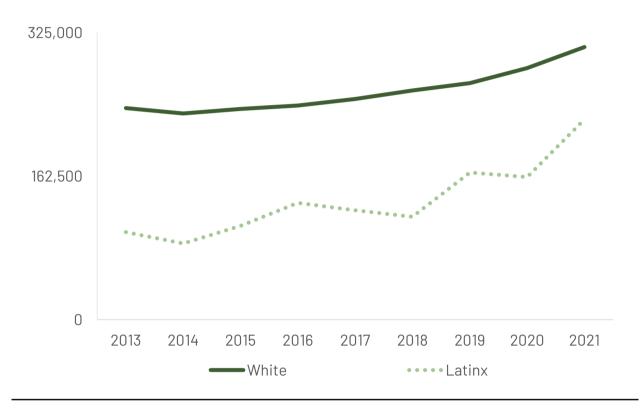

### **By Racial Group**

Figure 2

### Metropolitan Area Racial Group Proportions, 2021

Citation: Howell, Junia and Elizabeth Korver-Glenn. 2022. "Metropolitan Area Supplemental Files ." In Appraised: The Persistent Evaluation of White Neighborhoods as More Valuable Than Communities of Color. eruka.org/appraised