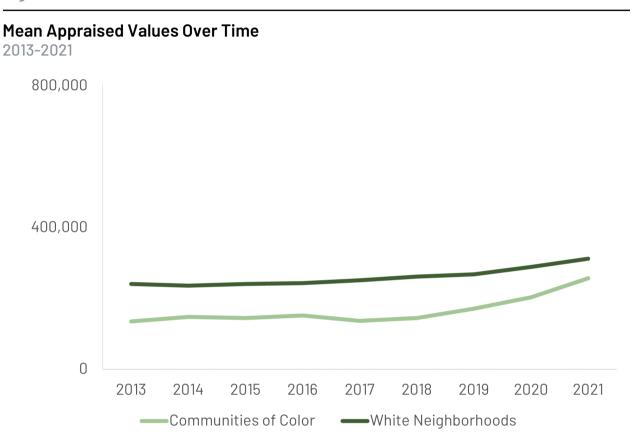

# Over Time, 2013-2021

Figure 1

Source: Authors' analysis of FHFA UAD, 2006–2010, 2011–2015, and 2016–2020 American Community Survey 5-year estimates and 2013–2018 National Neighborhood Data Archive.

|                      | 2013    | 2014    | 2015    | 2016    | 2017    | 2018    | 2019    | 2020    | 2021    |
|----------------------|---------|---------|---------|---------|---------|---------|---------|---------|---------|
| Communities of Color | 134,589 | 147,200 | 144,068 | 151,705 | 136,750 | 144,151 | 170,535 | 202,693 | 256,603 |
| White Neighborhoods  | 240,197 | 235,334 | 240,234 | 243,115 | 250,557 | 261,179 | 267,912 | 288,917 | 312,096 |

### **By Racial Group**

Figure 2

#### Mean Appraised Values Over Time

2013-2021

Source: Authors' analysis of FHFA UAD, 2006–2010, 2011–2015, and 2016–2020 American Community Survey 5-year estimates and 2013–2018 National Neighborhood Data Archive.