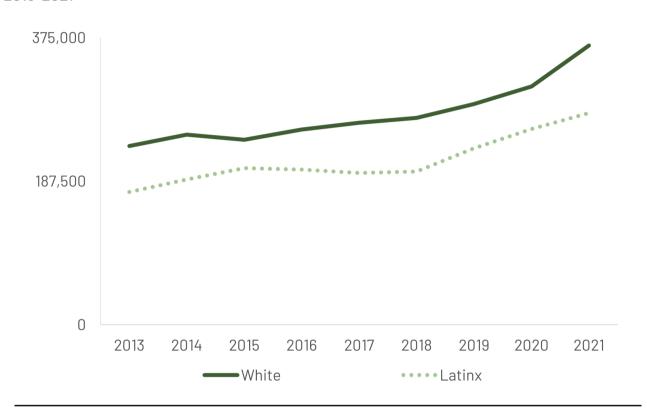

## By Racial Group

Figure 2

### Mean Appraised Values Over Time

2013-2021

Source: Authors' analysis of FHFA UAD, 2006–2010, 2011–2015, and 2016–2020 American Community Survey 5-year estimates and 2013–2018 National Neighborhood Data Archive.