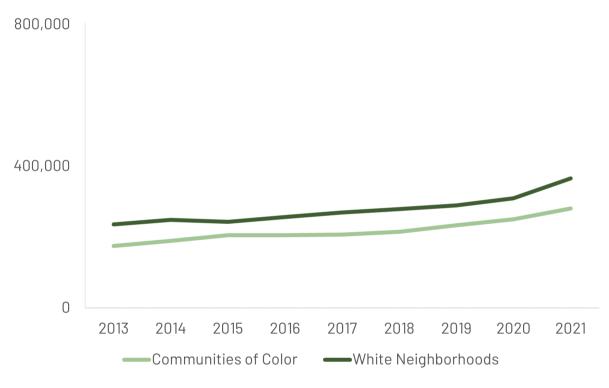

## Over Time, 2013-2021

Figure 1

Source: Authors' analysis of FHFA UAD, 2006–2010, 2011–2015, and 2016–2020 American Community Survey 5-year estimates and 2013–2018 National Neighborhood Data Archive.

|                      | 2013    | 2014    | 2015    | 2016    | 2017    | 2018    | 2019    | 2020    | 2021    |
|----------------------|---------|---------|---------|---------|---------|---------|---------|---------|---------|
| Communities of Color | 175,034 | 189,574 | 205,974 | 205,499 | 207,041 | 215,589 | 234,055 | 250,429 | 281,048 |
| White Neighborhoods  | 236,302 | 249,167 | 243,376 | 257,371 | 269,724 | 279,756 | 290,107 | 309,867 | 365,893 |