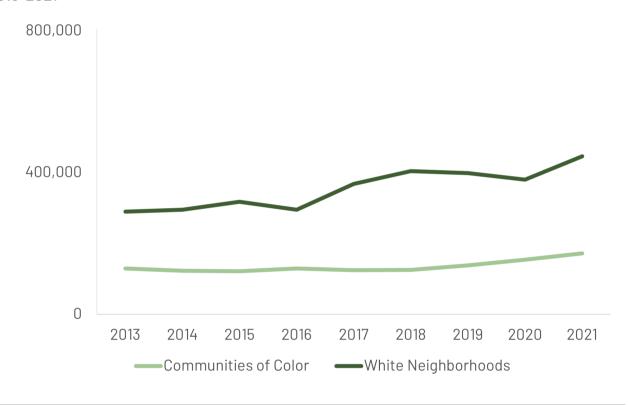

# Over Time, 2013-2021

Figure 1

### Mean Appraised Values Over Time

2013-2021

Source: Authors' analysis of FHFA UAD, 2006–2010, 2011–2015, and 2016–2020 American Community Survey 5-year estimates and 2013–2018 National Neighborhood Data Archive.

|                      | 2013    | 2014    | 2015    | 2016    | 2017    | 2018    | 2019    | 2020    | 2021    |
|----------------------|---------|---------|---------|---------|---------|---------|---------|---------|---------|
| Communities of Color | 129,136 | 123,058 | 120,999 | 128,959 | 124,691 | 124,769 | 138,229 | 154,171 | 171,469 |
| White Neighborhoods  | 289,689 | 294,973 | 317,673 | 295,018 | 367,713 | 403,993 | 398,395 | 379,650 | 445,865 |