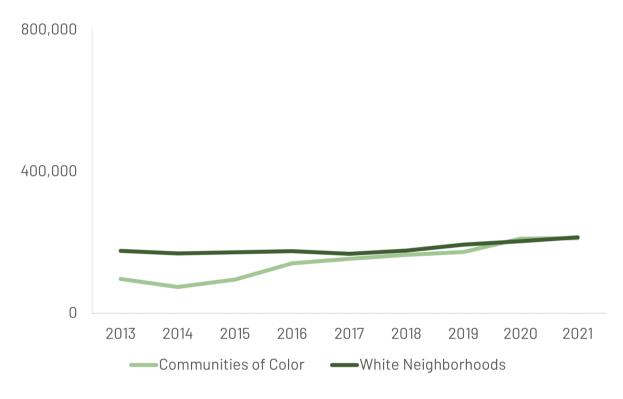

# Over Time, 2013-2021

Figure 1

### Mean Appraised Values Over Time

2013-2021

Source: Authors' analysis of FHFA UAD, 2006–2010, 2011–2015, and 2016–2020 American Community Survey 5-year estimates and 2013–2018 National Neighborhood Data Archive.

|                      | 2013    | 2014    | 2015    | 2016    | 2017    | 2018    | 2019    | 2020    | 2021    |
|----------------------|---------|---------|---------|---------|---------|---------|---------|---------|---------|
| Communities of Color | 96,995  | 74,579  | 95,216  | 141,417 | 153,658 | 165,379 | 173,222 | 210,749 | 212,146 |
| White Neighborhoods  | 176,633 | 169,455 | 172,338 | 175,427 | 167,649 | 176,710 | 193,628 | 203,501 | 214,733 |